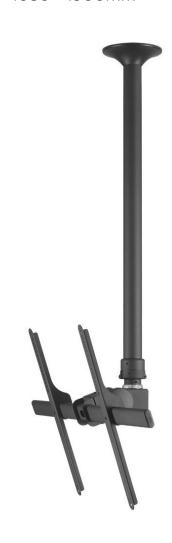

## **Ceiling mounting** solutions

Telescopic pole

- •TH-3070-CTL: 1050 1900mm
- •TH-3070-CTS: 550 900mm

65kg

Advanced cable Management with false ceiling cover

Display rotation optional 360° or fixed

Allen key storage for quick tool access

Universal VESA supports wide range of displays

Display tilt up to 20° of downward tilt

Landscape or Portrait display installation

10 year warranty

Available in black or white

**Short telescopic pole** 550 - 900mm

## White

TH-3070-CTSW (550-990mm)
TH-3070-CTLW (1050-1900mm)

## **Black**

TH-3070-CTS (550-990mm)
TH-3070-CTL (1050-1900mm)

Atdec Uncover™ is where our infinite mounting possibilities become your specific mounting solutions.

Call us on 02 8729 5000 to discuss your next project or visit atdec.com.au/digital-signage