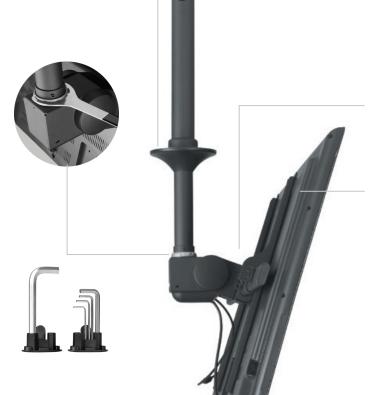

Universal VESA supports wide range of displays

Display tilt up to 20° of downward tilt

Landscape or Portrait display installation

10 year warranty

Available in black or white

**Short telescopic pole** 550 - 900mm

## **Ceiling mounting** solutions

Telescopic pole

- •TH-3070-CTL: 1050 1900mm
- •TH-3070-CTS: 550 900mm

65kg

Advanced cable Management with false ceiling cover

Display rotation optional 360° or fixed

Allen key storage for quick tool access