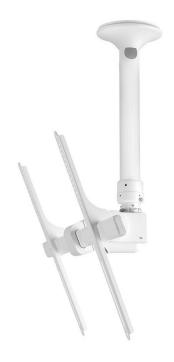

## **Ceiling mounting** solutions

Telescopic pole

- •TH-3070-CTL: 1050 1900mm
- •TH-3070-CTS: 550 900mm

65kg

Advanced cable Management with false ceiling cover

Display rotation optional 360° or fixed

Allen key storage for quick tool access

Universal VESA supports wide range of displays

Display tilt up to 20° of downward tilt

Landscape or Portrait display installation

10 year warranty

Available in black or white

**Short telescopic pole** 550 - 900mm

## White

TH-3070-CTSW (550-990mm)
TH-3070-CTLW (1050-1900mm)

## **Black**

TH-3070-CTS (550-990mm)
TH-3070-CTL (1050-1900mm)

Atdec Uncover™ is where our infinite mounting possibilities become your specific mounting solutions.

Call us on 02 8729 5000 to discuss your next project or visit atdec.com.au/digital-signage